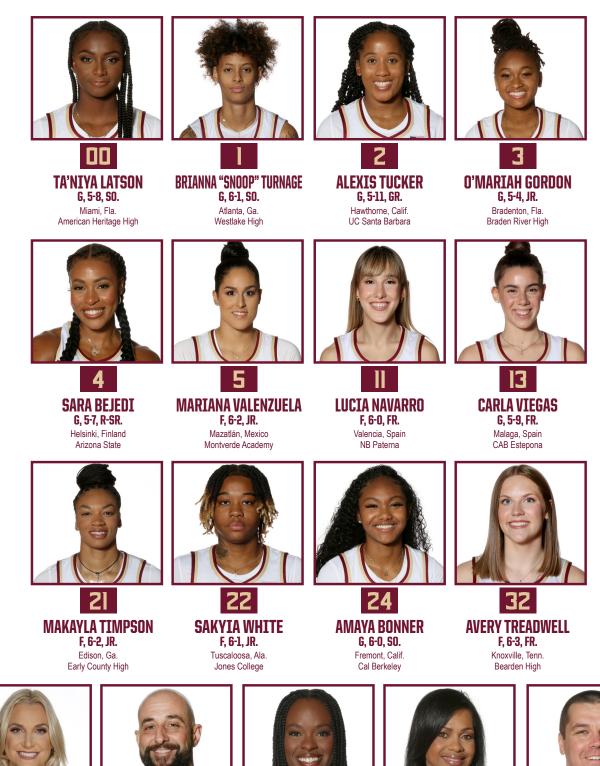

|                |       | PO                                                                                        | SSIBLE STARTERS INFO                                                                                                                                                                                                                           |
|----------------|-------|-------------------------------------------------------------------------------------------|------------------------------------------------------------------------------------------------------------------------------------------------------------------------------------------------------------------------------------------------|
| <u>G</u><br>4  |       | <b>Sara Bejedi</b><br>5-7 / Fifth-Year Senior<br>Helsinki, Finland<br>Arizona State Univ. | <ul> <li>➡ Two 3-point FGs shy of 100 at FSU (would be 17th Seminole on the list).</li> <li>➡ ESPN, USBWA and Naismith Trophy Player of the Week on Jan. 15-16.</li> <li>➡ Routinely guards the opponent's best scorer.</li> </ul>             |
| <u>G</u><br>00 |       | <b>Ta'Niya Latson</b><br>5-8 / Sophomore<br>Miami, Fla.<br>American Heritage HS           | <ul> <li>➡ Tied for fastest Seminole ever to reach 1,000 career points (48 games).</li> <li>➡ Watch lists included Wade, Naismith, Drysdale and Wooden.</li> <li>➡ Already tied for the most 30-point games in FSU history with 11.</li> </ul> |
| <u>G</u><br>3  |       | <b>O'Mariah Gordon</b><br>5-4 / Junior<br>Bradenton, Fla.<br>Braden River HS              | <ul> <li>⇒ Tied with Kay Kay Timpson for team lead with 18 double-figure games.</li> <li>⇒ Strong candidate for ACC Most Improved Player.</li> <li>⇒ Second in the ACC with a 2.63 assist/turnover ratio.</li> </ul>                           |
| <u>G</u><br>1  |       | <b>Brianna Turnage</b><br>G-1 / Sophomore<br>Atlanta, Ga.<br>Westlake HS                  | <ul> <li>⇒ The Noles are +45 with Turnage on the floor in ACC play.</li> <li>⇒ Tied career high with 10 rebounds against Syracuse on Jan. 18.</li> <li>⇒ Has raised her average to 21.7 minutes per game in conference play.</li> </ul>        |
| <u>F</u><br>21 | (TEN) | <b>Makayla Timpson</b><br>6-2 / Junior<br>Edison, Ga.<br>Early County HS                  | ➡ Has nine double-doubles this season (single-season record is 15 by N. Howard). ➡ Ranks 24th in the country in double-doubles. ➡ Sixth in the country and first in the ACC with 56 blocked shots.                                             |

|                |                                                                                                                                                   | BEST OF THE REST                                                                                                                                                                                                                                                                                                                                                                                                                                                                                                                                                                                                                                                              |
|----------------|---------------------------------------------------------------------------------------------------------------------------------------------------|-------------------------------------------------------------------------------------------------------------------------------------------------------------------------------------------------------------------------------------------------------------------------------------------------------------------------------------------------------------------------------------------------------------------------------------------------------------------------------------------------------------------------------------------------------------------------------------------------------------------------------------------------------------------------------|
| <u>G</u><br>2  | FLORIDA STAT                                                                                                                                      | <ul> <li>➡ Has 1,371 career points as a collegiate player.</li> <li>➡ Owns five double-figure scoring games this season.</li> <li>➡ Standout performance vs. Tennessee with 17 points.</li> <li>➡ Had seven 20-point games for UC Santa Barbara last year.</li> </ul>                                                                                                                                                                                                                                                                                                                                                                                                         |
| <u>F</u><br>5  | PLORIDA STATE                                                                                                                                     | <ul> <li>⇒ Expected to miss the 2023-24 season due to a knee injury sustained on July 2.</li> <li>⇒ Emerged as one of the best knock down shooters in the ACC, shooting 49.7% last year.</li> <li>⇒ Shot 53.3 percent (40-of-75) from 3-point range in her sophomore year.</li> <li>⇒ Averaged 17.2 minutes per game as a sophomore.</li> </ul>                                                                                                                                                                                                                                                                                                                               |
| <u>F</u><br>11 |                                                                                                                                                   | <ul> <li>⇒ Brings a strong inside-outside game to Florida State.</li> <li>⇒ Owns a sweet left-handed stroke from the outside.</li> <li>⇒ Averaged roughly 14 points and 11 rebounds per game in her U18 League.</li> <li>⇒ Played for Paterna in the Spain LF-Challenge League.</li> </ul>                                                                                                                                                                                                                                                                                                                                                                                    |
| <u>G</u><br>13 | Viewee                                                                                                                                            | <ul> <li>➡ Had a streak of 15 consecutive games with at least one 3-point field goal made.</li> <li>➡ 89 of her 95 field goal attempts (93.7 percent) have come from the outside.</li> <li>➡ Dubbed as the world's best 3-point shooter after making a name for herself at the U17 World Championship in 2022.</li> <li>➡ Averaging 12.9 minutes per game off the bench this season.</li> </ul>                                                                                                                                                                                                                                                                               |
| <u>F</u><br>22 | Sakyia<br>White<br>6-1 / Junior<br>Tuscaloosa, Ala.<br>Jones College                                                                              | <ul> <li>⇒ Averaging 10.0 minutes per game off the bench.</li> <li>⇒ A workmanlike seven points and eight rebounds vs. Northwestern on Nov. 22.</li> <li>⇒ 18.3 points, 13.3 rebounds while shooting 54.9 percent in the 2022-23 year at Jones.</li> <li>⇒ Atlantic Sun Freshman of the Year at North Alabama in 2020-21.</li> </ul>                                                                                                                                                                                                                                                                                                                                          |
| <u>G</u><br>24 | Amaya<br>Bonner<br>6-0 / Sophomore<br>Fremont, Calif.<br>Cal Berkeley                                                                             | <ul> <li>➡ Made FSU debut with 15 points along with six boards vs. Charleston Southern.</li> <li>➡ Poured in 11 fourth-quarter points in another breakout game vs. No. 11 Tennessee.</li> <li>➡ Shooting 36.6 percent (15-of-41) from 3-point range this year.</li> <li>➡ Missed two games vs. Clemson and UNC with a lower leg injury.</li> </ul>                                                                                                                                                                                                                                                                                                                            |
| <u>F</u><br>32 | Avery<br>Treadwell<br>6-3 / Freshman<br>Knoxville, Tenn.<br>Bearden HS                                                                            | <ul> <li>⇒ 2023 Tennessee Secondary School Athletic Association 4A Miss Basketball.</li> <li>⇒ Averaging 4.0 minutes per game this season.</li> <li>⇒ Averaged 16 points and just over 10 rebounds per game as a senior in high school.</li> <li>⇒ More than 1,500 points, 1,000 rebounds and 200 blocked shots in high school.</li> </ul>                                                                                                                                                                                                                                                                                                                                    |
|                |                                                                                                                                                   | MORE GAMEDAY FACTS                                                                                                                                                                                                                                                                                                                                                                                                                                                                                                                                                                                                                                                            |
| •              | Junior forward <b>Makayi</b><br>The Seminoles continue<br><b>Ta'Niya Latson</b> led FSL<br><b>O'Mariah Gordon</b> only<br>behind Virginia Tech in | eet for the 57th time on Sunday. FSU owns a 31-25 overall lead in the series.<br><b>a Timpson</b> is one rebound shy of becoming the 19th Seminole with 600 career rebounds (599).<br>e to lead the ACC in scoring offense in conference play, averaging 76.8 points vs. ACC schools.<br>I with 15 points in its last game at Duke - her 46th double-figure game in 51 career games played.<br>has one game this season with more turnovers than assists. As a team, the Seminoles rank only<br>conference play with a 1.23 assist/turnover ratio (second in the league).<br>valry has come in massive swings over the last nine seasons. The Seminoles have won the previous |