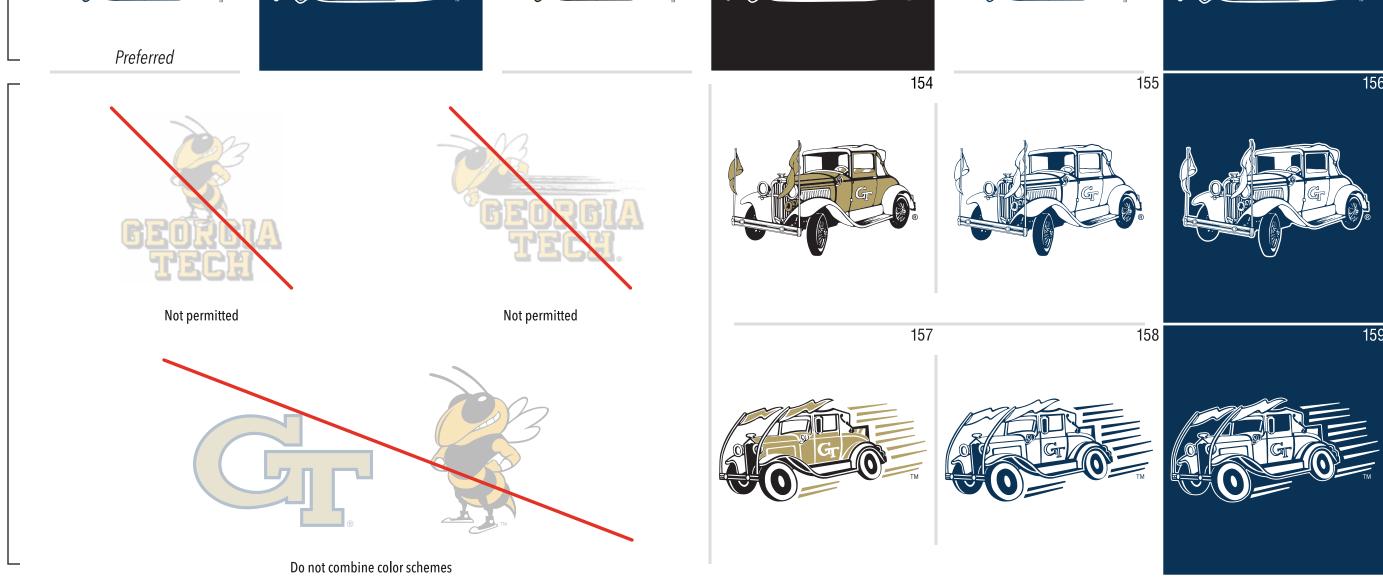

## **Discontinued Buzz Marks, Combinations**

- •These marks are NOT allowed and will be disapproved on all design submissions.
- •When using Buzz in conjunction with the Interlocking GT, both logos must be in Tech Gold and Blue.