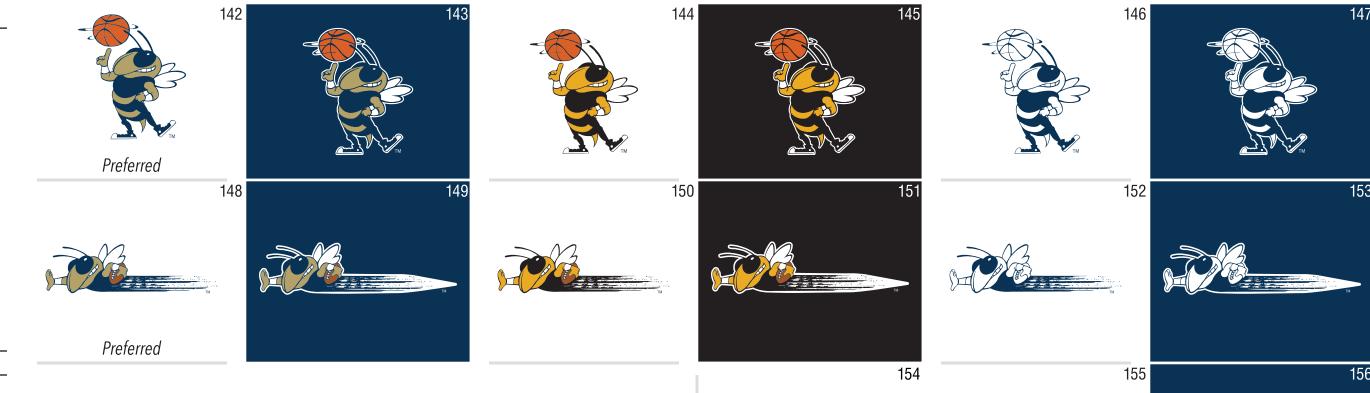

### **Secondary Buzz Marks**

- When Buzz is used with any other trademarks, all marks must appear in PMS 4515.
- Marks 142-153 are available as secondary marks for Buzz (some additional sport variations are available upon request).

## **Discontinued Buzz Marks, Combinations**

- •These marks are NOT allowed and will be disapproved on all design submissions.
- •When using Buzz in conjunction with the Interlocking GT, both logos must be in Tech Gold and Blue.