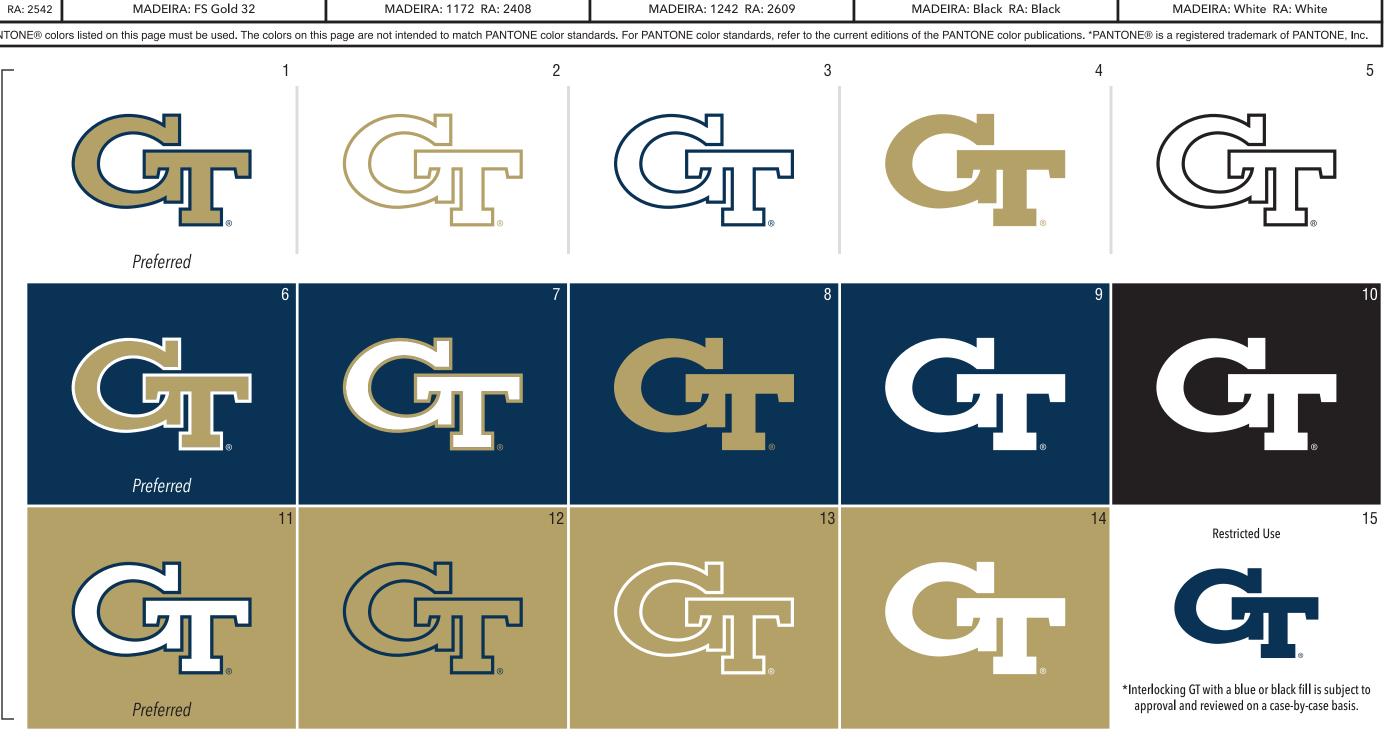

### **Primary Mark**

- The preferred marks of Georgia Tech Athletics are marks 1, 6, and 11.
- Fill of the Interlocking GT must remain either white or gold.
- \*Interlocking GT may only be filled with black in certain instances where the mark is being embossed or etched. These uses are restricted and reviewed on a case-by-case basis by the Licensing and Trademarks department.
- No patterns or images are allowed in the interlocking GT.
- PMS 8383 C may be substituted for PMS 4515 C if manufacturer is able to print in metallic.