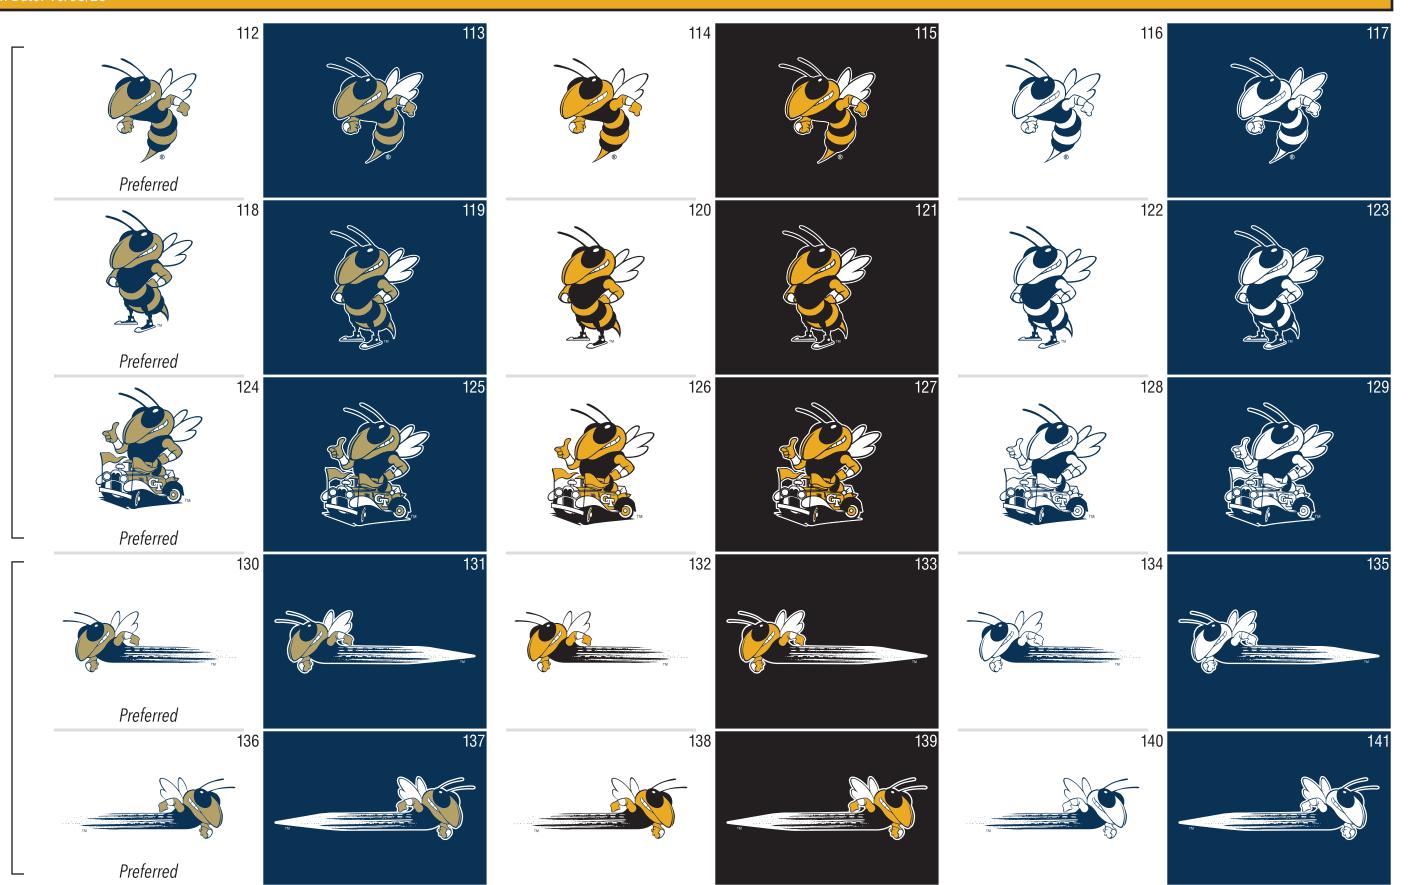

### **Primary Buzz Marks**

- When Buzz is used with any other trademarks, all marks must appear in PMS 4515.
- When Buzz is placed on a dark background, a white outline is required around the mark.

Secondary Buzz Marks

### **Secondary Buzz Marks**

- When Buzz is used with any other trademarks, all marks must appear in PMS 4515.
- Marks 142-153 are available as secondary marks for Buzz (some additional sport variations are available upon request).

## **Discontinued Buzz Marks, Combinations**

- •These marks are NOT allowed and will be disapproved on all design submissions.
- •When using Buzz in conjunction with the Interlocking GT, both logos must be in Tech Gold and Blue.

### **Ramblin' Wreck Marks**

 Ramblin' Wreck marks not allowed in Buzz Gold.