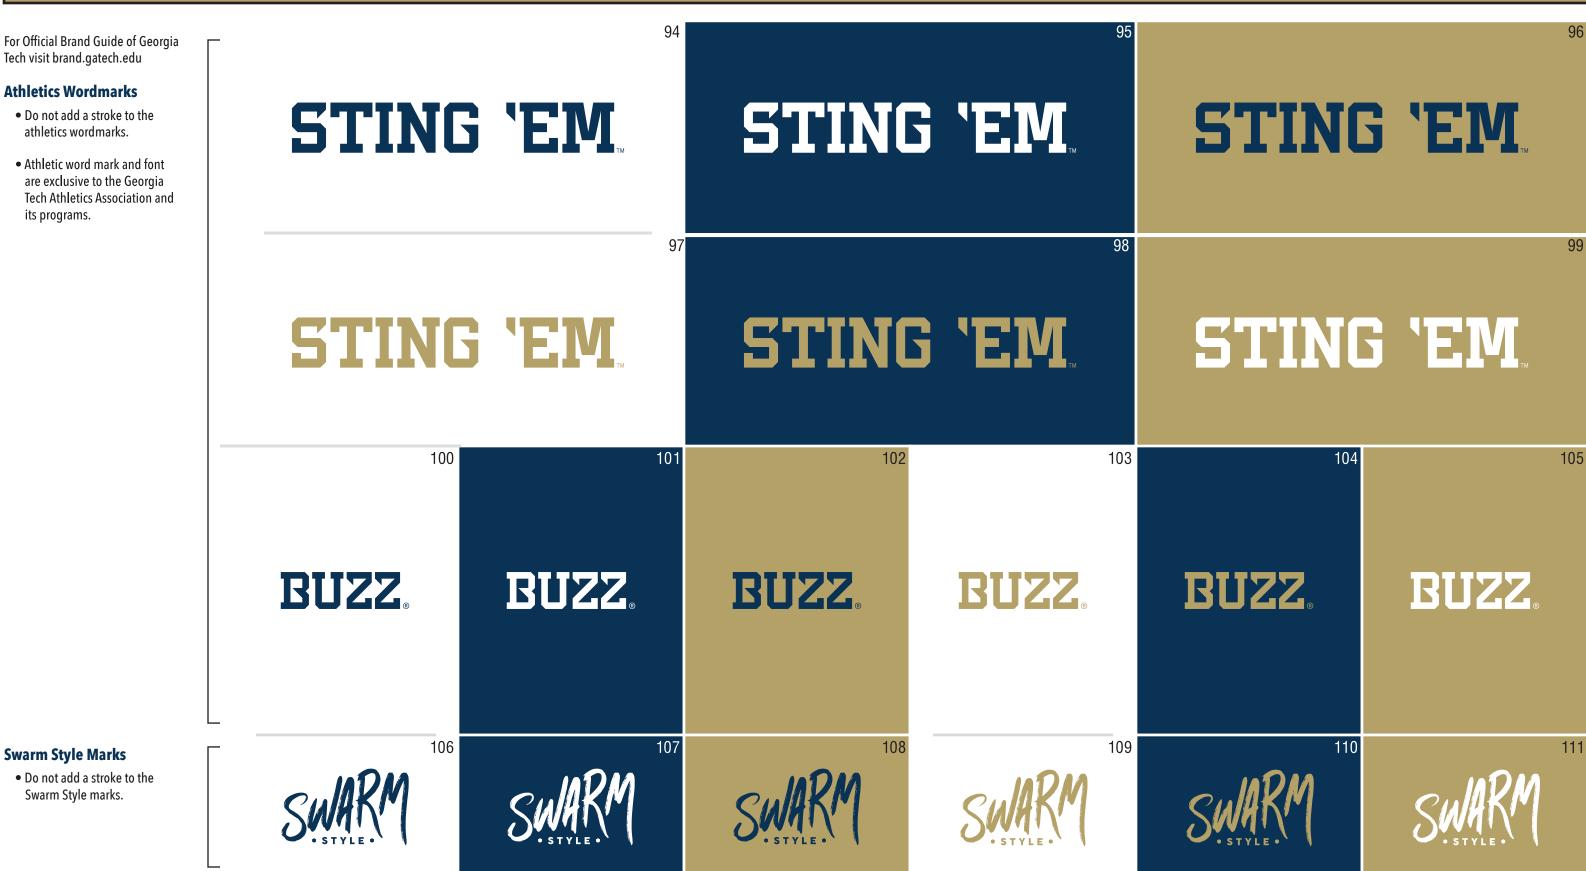

### **Athletics Wordmarks**

- Fill of interlocking GT must remain either white or gold.
- No patterns or images are allowed in the interlocking GT.
- PMS 8383 C may be substituted for PMS 4515 C if manufacturer is able to print in metallic.
- Do not add a stroke to the Georgia Tech wordmark.
- Athletic word mark and font are exclusive to the Georgia Tech Athletics Association and its programs.

### **Athletics Wordmarks**

- Do not add a stroke to the athletics wordmarks.
- Athletic word mark and font are exclusive to the Georgia Tech Athletics Association and its programs.

| GEORGIA TECH <sub>®</sub> | GEORGIA TECH <sub>®</sub> | GEORGIA TECH <sub>®</sub> |
|---------------------------|---------------------------|---------------------------|
| GEORGIA TECH <sub>®</sub> | GEORGIA TECH <sub>®</sub> | GEORGIA TECH.             |
| GEORGIA                   | GEORGIA                   | GEORGIA                   |
| TECH <sub>®</sub>         | TECH <sub>®</sub>         | TECH <sub>®</sub>         |
| GEORGIA                   | GEORGIA                   | GEORGIA                   |
| TECH <sub>®</sub>         | TECH <sub>®</sub>         | TECH <sub>®</sub>         |
| GEORGIA                   | GEORGIA                   | GEORGIA                   |
| TECH <sub>®</sub>         | TECH <sub>®</sub>         | TECH <sub>®</sub>         |
| GEORGIA                   | GEORGIA                   | GEORGIA                   |
| TECH <sub>®</sub>         | TECH.                     | TECH <sub>®</sub>         |