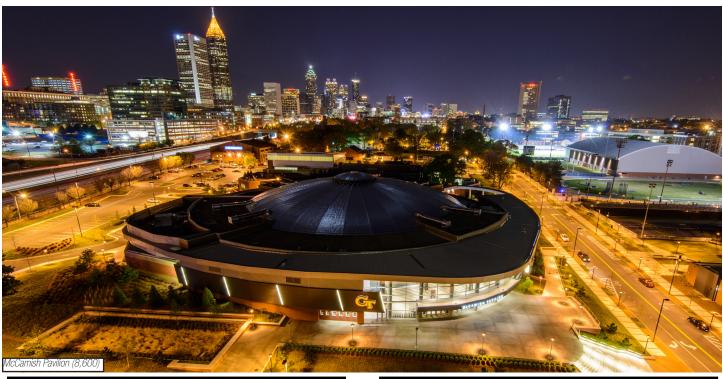

# **MCCAMISH PAVILION HIGHLIGHTS**

- Groundbreaking: May 5, 2011
- Opening: October, 2012
- Capacity: 8,600
- Club seating
- Center-hung scoreboard
- Primarily chairback seating
- Grand entrance (10th & Fowler)
- Alexander Memorial Courtyard (on Fowler Street)
- Theatrical lighting
- 2,500 cubic yards of concrete removed
- 3,000 cubic yards of concrete installed
- 500 tons of new steel installed
- Over 1 mile of new railing installed
- 20,000 gallons of paint
- 2,000 feet of new mechanical piping
- 2,500 feet of new ductwork
- \$4M in new audio-visual and scoreboards
- 50 TV's throughout the concourse and Callaway Club
- Farthest distance material has traveled to get on site: 4,835 miles
- Shortest distance material has traveled to get on site: 1 mile
  Number of Tech alumni involved in the project: Over 100
- Number of days construction took: 520
- Number of 1950's old style Coke bottles found while installing the underground foundations: 11
- Number of new staircases: 13
- Number of new sports lights for the competition floor: Over 300
- 270-degree court view from concourse

#### **HISTORY**

Record in McCamish Pavilion (7 seasons): 84-34 (.712)

First Game in McCamish Pavilion: L, 54-71 vs. #20/16 Tennessee, Nov. 11, 2012 Most Points Scored in McCamish Pavilion: 105 vs. Morgan State, Nov. 16, 2014

 $\textbf{Largest Home Crowd in McCamish Pavilion:} \ 5,517 \ \text{vs.} \ \ \mathring{\#} 20/16 \ \text{Tennessee}, \ \text{Nov.} \ 11, \ 2012$ 